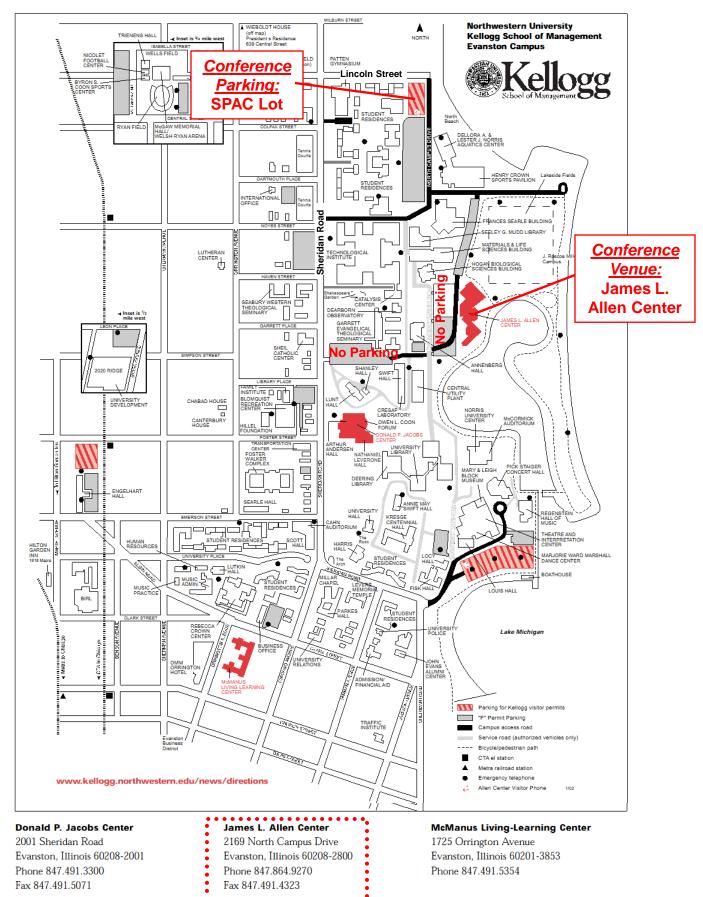

## Manufacturing Business Conference Parking Logistics Wednesday, April 30<sup>th</sup>, 2008

- All driving attendees should park in the SPAC Lot (see attached map)
- All driving attendees must display a parking pass with the correct date shown and park in visitor parking areas
  - Attendees arriving before 9:30 am parking passes will be provided by volunteers at the SPAC Lot
  - Attendees arriving after 9:30 am please come to the Allen Center's registration table before parking to pick up a pass
- Visitor parking is not allowed in the lot adjacent to the Jacobs Center or in front of the Allen Center before 4 pm (these lots say 'no parking' on the attached map)
  - Unauthorized vehicles will be ticketed \$50 by the Parking Office
- A shuttle bus will be available from 7:30 am 5:00 pm to transport attendees between the SPAC Lot and the Allen Center
- Please allow extra time for parking and the shuttle this year due to construction on campus.